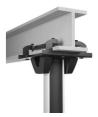

## PUA 9505 H-Beam / Girder clamp Connect-it 70-180 mm

The PUA 9505 is part of the modular Vogel's display/projector mounting system which enables you to easily create your own (H-beam/girder) mounting solutions for medium- to large-sized displays.

## PUA 9505 H-Beam / Girder clamp Connect-it 70-180 mm

The PUA 9505 is designed for mounting flat displays and projectors on Girder/H-beams without drilling. The PUA 9505 is suitable for girders with a width between 70 mm and 180 mm. The PUA 9505 needs to be used in combination with the ceiling plates (PUC 1011/ 1035/ 1060/ 1065/ 1070/ 1080) and the PUC 21xx, PUC 23xx, PUC 25xx poles.

## **Features**

- Easy mounting
- Girder width 70 190 mm
- Heavy duty design for professional use
- Needs to be used in combination with a Connect-it ceiling plate (PUC 1011, PUC 1060, PUC 1070 or PUC 1080)
- No drill needed for Girder/H-beam mount