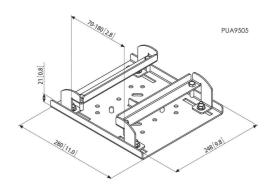

## PUA 9505 H-Beam / Girder clamp Connect-it 70-180 mm

The PUA 9505 is part of the modular Vogel's display/projector mounting system which enables you to easily create your own (H-beam/girder) mounting solutions for medium- to large-sized displays.

## PUA 9505 H-Beam / Girder clamp Connect-it 70-180 mm

The PUA 9505 is designed for mounting flat displays and projectors on Girder/H-beams without drilling. The PUA 9505 is suitable for girders with a width between 70 mm and 180 mm. The PUA 9505 needs to be used in combination with the ceiling plates (PUC 1011/ 1035/ 1060/ 1065/ 1070/ 1080) and the PUC 21xx, PUC 23xx, PUC 25xx poles.

## **Features**

- Easy mounting
- Girder width 70 190 mm
- Heavy duty design for professional use
- Needs to be used in combination with a Connect-it ceiling plate (PUC 1011, PUC 1060, PUC 1070 or PUC 1080)
- No drill needed for Girder/H-beam mount

## **Logistic information**

**EAN Code Product** 8712285319440

Net weight including packaging (kg) 3.2
Single Box Width (mm) 261
Single Box Length (mm) 291
Single Box Height (mm) 72

Version: 22-Mar-2016 www.vogels.com