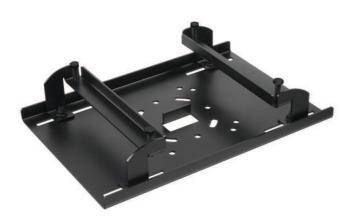

## PUA 9505 H-Beam / Girder clamp Connect-it 70-180 mm

The PUA 9505 is part of the modular Vogel's display/projector mounting system which enables you to easily create your own (H-beam/girder) mounting solutions for medium- to large-sized displays.

## PUA 9505 H-Beam / Girder clamp Connect-it 70-180 mm

The PUA 9505 is designed for mounting flat displays and projectors on Girder/H-beams without drilling. The PUA 9505 is suitable for girders with a width between 70 mm and 180 mm. The PUA 9505 needs to be used in combination with the ceiling plates (PUC 1011/ 1035/ 1060/ 1065/ 1070/ 1080) and the PUC 21xx, PUC 23xx, PUC 25xx poles.

## **Features**

- Easy mounting
- Girder width 70 190 mm
- Heavy duty design for professional use
- Needs to be used in combination with a Connect-it ceiling plate (PUC 1011, PUC 1060, PUC 1070 or PUC 1080)
- No drill needed for Girder/H-beam mount