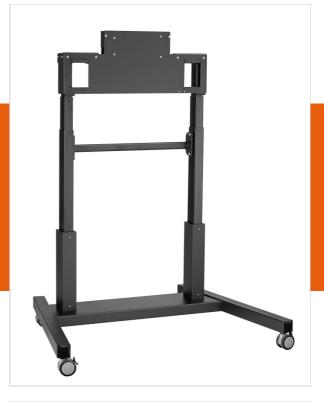

## PFTE 7112 Display trolley motorized

Article number (SKU) 7371124 Colour Black

### **Key Benefits**

- Solid construction
- Easy to move
- Lockable storage space for PC/AV equipment
- TÜV certified
- Adjustable in height up to 50 cm

Interactive displays are very popular for education and business use. For different length of users the height needs to be adjusted. As interactive displays are heavy a motorized trolley or wall mount are the perfect ergonomic solution for this. PFB 3402 / PFB 3405 not possible.