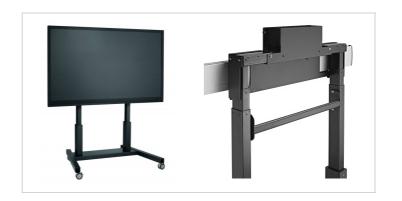

### **Key Benefits**

- Solid construction
- Easy to move
- Lockable storage space for PC/AV equipment
- TÜV certified
- Adjustable in height up to 50 cm

Interactive displays are very popular for education and business use. For different length of users the height needs to be adjusted. As interactive displays are heavy a motorized trolley or wall mount are the perfect ergonomic solution for this. PFB 3402 / PFB 3405 not possible.

The Vogel's motorized trolleys are available in two versions. A basic version with an optional PC holder and a version with a stylish cabinet for PC and cable storage.