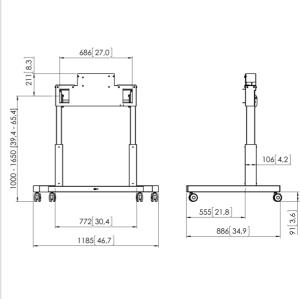

### **Product specifications**

Product type number PFTE 7112
Article number (SKU) 7371124
Colour Black

EAN single box 8712285323584

Guarantee 5 years
Min. screen size (inch) 42
Max. screen size 85

(inch)

Max. weight load (kg) 160