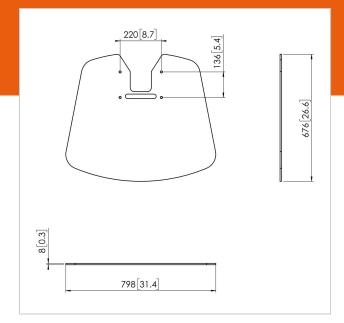

## **Specifications**

Product type number PFF 7025 Article number (SKU) 7370254 Colour Silver

EAN single box 8712285337222

Height 13
Width 722
Depth 578
TÜV certified Yes
Guarantee 5 years
Max. weight load (kg) 120