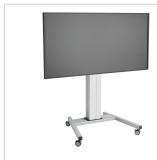

## **Key Benefits**

• Stylish design

The PFT 8525 trolley frame is compatible with the PFFE 7131 motorized display lift.

Vogel's Connect-it floor solutions (floor stands and trolleys) is an uniquely flexible system. With only a few standard components, you can create a solution for almost any requirement. From a single display floor stand in a shop window, a back-to-back display set-up in an airport, to a movable video conferencing set-up for corporate use, the flexible Connect-it floor solutions line fits every situation. Connect-it floor solutions can accommodate displays from small to extra large, weighing up to 160 kg. Connect-it floor modules are available in black and silver to fit any interior décor.