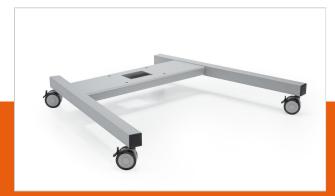

## **PFT 8525 Trolley frame silver**

Article number (SKU)

7385254 Silver

## **Key Benefits**

• Stylish design

The PFT 8525 trolley frame is compatible with the PFFE 7131 motorized display lift.

Vogel's Connect-it floor solutions (floor stands and trolleys) is an uniquely flexible system. With only a few standard components, you can create a solution for almost any requirement. From a single display floor stand in a shop window, a back-to-back display set-up in an airport, to a movable video conferencing set-up for corporate use, the flexible Connect-it floor solutions line fits every situation. Connect-it floor solutions can accommodate displays from small to extra large, weighing up to 160 kg. Connect-it floor modules are available in black and silver to fit any interior décor.