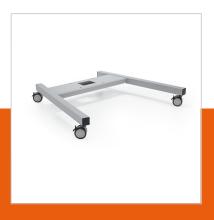

## **PFT 8525 Trolley frame silver**

Article number (SKU)

7385254 Silver

## **Key Benefits**

• Stylish design

The PFT 8525 trolley frame is compatible with the PFFE 7131 motorized display lift.

Vogel's Connect-it floor solutions (floor stands and trolleys) is an uniquely flexible system. With only a few standard components, you can create a solution for almost any requirement. From a single display floor stand in a shop window, a back-to-back display set-up in an airport, to a movable video conferencing set-up for corporate use, the flexible Connect-it floor solutions line fits every situation. Connect-it floor solutions can accommodate displays from small to extra large, weighing up to 160 kg. Connect-it floor modules are available in black and silver to fit any interior décor.