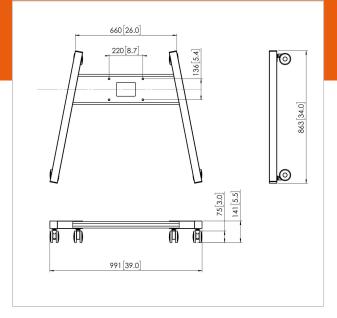

## **Specifications**

Product type number PFT 8525
Article number (SKU) 7385254
Colour Silver

EAN single box 8712285337284

Height 141
Width 991
Depth 863
TÜV certified Yes
Guarantee 5 years
Max. weight load (kg) 120