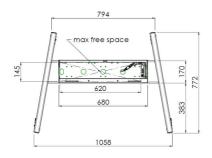

### **Features**

Minimum length: 1030 mm

Maximum length: 1530 mm (centre screen)

Weight: 40.00 kg Colour: Silver-Grey Maximum load: 120 kg

Screen position: Landscape, Portrait

Inch range: max. 86 inch

Mobile / fixed: Mobile

Height adjustment: Electrical 500 mm, speed up to 20 mm/s

**Bracket/interface:** Included **Type bracket/interface:** VESA

Range bracket/interface: Max. 800x600

Other information: 052.7288 expansion set for lift bracket