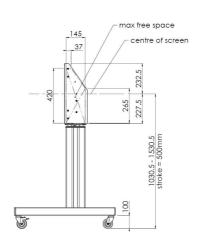

### **Features**

Minimum length: 1030 mm

Maximum length: 1530 mm (centre screen)

Weight: 40.00 kg Colour: Silver-Grey Maximum load: 120 kg

Screen position: Landscape, Portrait

Inch range: max. 86 inch

Mobile / fixed: Mobile

Height adjustment: Electrical 500 mm, speed up to 20 mm/s

**Bracket/interface:** Included **Type bracket/interface:** VESA

Range bracket/interface: Max. 800x600

Other information: 052.7288 expansion set for lift bracket