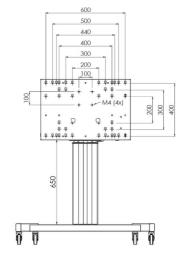

#### 062.7270 Floor lift on wheels for touch screen max. 86 inch, 120 kg SILVER-GREY

This mobile floor solution with electric height adjustment can be used for (touch) screens up to 86 inch, 120 kg. The lift is equipped with an integrated bracket with the most common VESA patterns. A special feature of this VESA bracket is that it can also serve as a PC holder on the back.

Height adjustment: Electrical 500 mm, speed up to 20 mm/s

**Bracket/interface:** Included **Type bracket/interface:** VESA

Range bracket/interface: Max. 800x600

Other information: 052.7288 expansion set for lift bracket