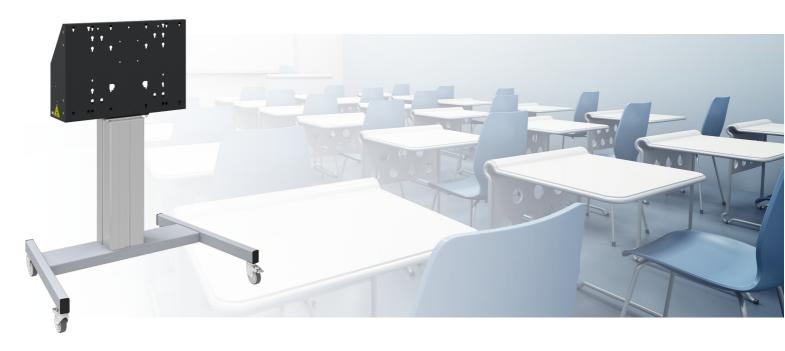

#### 062.7270 Floor lift on wheels for touch screen max. 86 inch, 120 kg SILVER-GREY

This mobile floor solution with electric height adjustment can be used for (touch) screens up to 86 inch, 120 kg. The lift is equipped with an integrated bracket with the most common VESA patterns. A special feature of this VESA bracket is that it can also serve as a PC holder on the back.

The lift offers ease of installation for the installer: with just three actions, the product is ready for use.