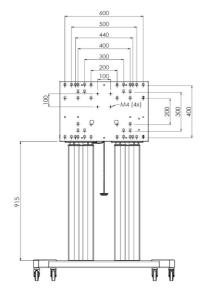

#### **Features**

Minimum length: 1295,5 mm

Maximum length: 1895,5 mm (centre screen)

Weight: 71.00 kg

Colour: Black, Aluminium Maximum load: 160 kg

Screen position: Landscape, Portrait

Inch range: Max. 98 inch

Mobile / fixed: Mobile

Height adjustment: Electrical 600 mm, speed up to 20 mm/s

**Bracket/interface:** Included **Type bracket/interface:** VESA

Range bracket/interface: Max. 800x600

Other information: 052.7288 expansion set for lift bracket