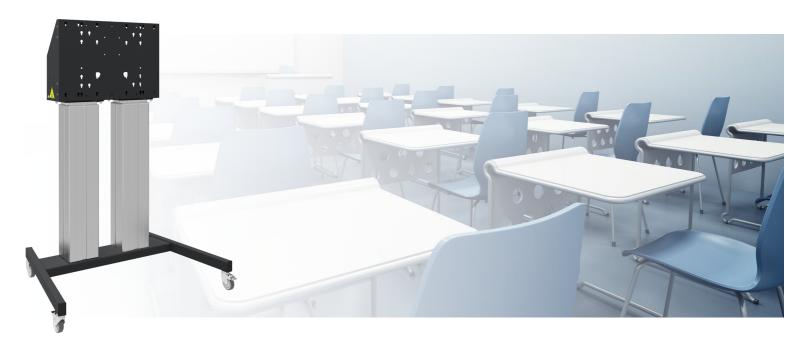

#### 062.7105 Floor lift XL on wheels for touch screen max. 98 inch, 160 kg BLACK

This mobile floor solution can be used for (touch) screens up to max. 98 inch, 160 kg. The lift is equipped with an integrated bracket with the most common VESA patterns. A special feature of this VESA bracket is that it can also serve as a PC holder on the back.

#### **Features**

Minimum length: 1295,5 mm

Maximum length: 1895,5 mm (centre screen)

Weight: 71.00 kg

Colour: Black, Aluminium Maximum load: 160 kg

Screen position: Landscape, Portrait

Inch range: Max. 98 inch

Mobile / fixed: Mobile

Height adjustment: Electrical 600 mm, speed up to 20 mm/s

**Bracket/interface:** Included **Type bracket/interface:** VESA

Range bracket/interface: Max. 800x600

Other information: 052.7288 expansion set for lift bracket