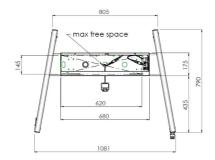

#### **Features**

Minimum length: 1295,5 mm

Maximum length: 1895,5 mm (centre screen)

Weight: 71.00 kg

Colour: Black, Aluminium Maximum load: 160 kg

Screen position: Landscape, Portrait

Inch range: Max. 98 inch

Mobile / fixed: Mobile

Height adjustment: Electrical 600 mm, speed up to 20 mm/s

**Bracket/interface:** Included **Type bracket/interface:** VESA

Range bracket/interface: Max. 800x600

Other information: 052.7288 expansion set for lift bracket