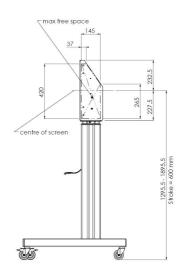

#### **Features**

Minimum length: 1295,5 mm

Maximum length: 1895,5 mm (centre screen)

Weight: 71.00 kg

Colour: Black, Aluminium Maximum load: 160 kg

Screen position: Landscape, Portrait

Inch range: Max. 98 inch

Mobile / fixed: Mobile

Height adjustment: Electrical 600 mm, speed up to 20 mm/s

**Bracket/interface:** Included **Type bracket/interface:** VESA

Range bracket/interface: Max. 800x600

Other information: 052.7288 expansion set for lift bracket