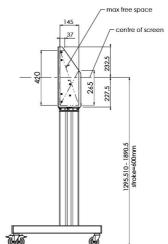

### **Features**

Minimum length: 1290 mm

Maximum length: 1890 mm (centre screen)

**Weight:** 52.00 kg **Colour:** Black

Maximum load: 120 kg

Screen position: Landscape, Portrait

Inch range: max. 86 inch

Mobile / fixed: Mobile

Height adjustment: Electrical 600 mm, speed up to 20 mm/s

**Bracket/interface:** Included **Type bracket/interface:** VESA

Range bracket/interface: Max. 800x600

Other information: 052.7288 expansion set for lift bracket