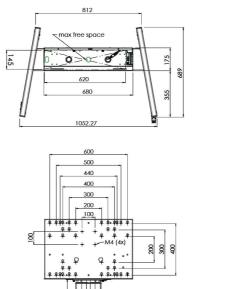

### **Features**

Minimum length: 1290 mm

Maximum length: 1890 mm (centre screen)

**Weight:** 52.00 kg **Colour:** Black

Maximum load: 120 kg

Screen position: Landscape, Portrait

Inch range: max. 86 inch

Mobile / fixed: Mobile

Height adjustment: Electrical 600 mm, speed up to 20 mm/s

**Bracket/interface:** Included **Type bracket/interface:** VESA

Range bracket/interface: Max. 800x600

Other information: 052.7288 expansion set for lift bracket