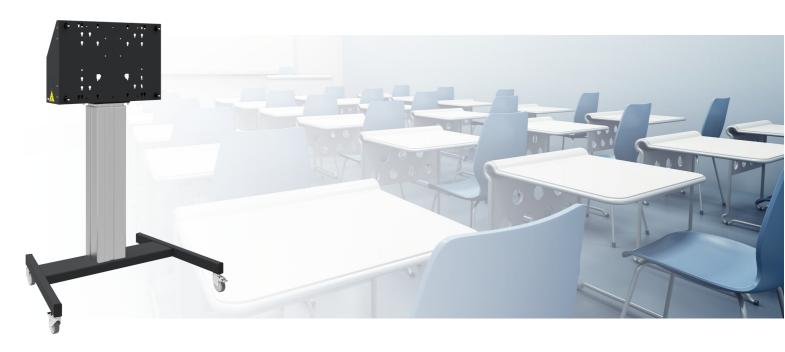

#### 062.7295 Floor lift XL on wheels for touch screen max. 86 inch, 120 kg BLACK

This mobile floor solution with electric height adjustment can be used for (touch) screens up to 86 inch, 120 kg. The lift is equipped with an integrated bracket with the most common VESA patterns. A special feature of this VESA bracket is that it can also serve as a PC holder on the back.

The lift offers ease of installation for the installer: with just three actions, the product is ready for use.