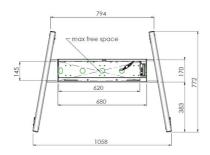

### **Features**

Minimum length: 1030 mm

Maximum length: 1530 mm (centre screen)

**Weight:** 40.00 kg **Colour:** Black

Maximum load: 120 kg

Screen position: Landscape, Portrait

Inch range: max. 86 inch

Mobile / fixed: Mobile

Height adjustment: Electrical 500 mm, speed up to 20 mm/s

**Bracket/interface:** Included **Type bracket/interface:** VESA

Range bracket/interface: Max. 800x600

Other information: 052.7288 expansion set for lift bracket