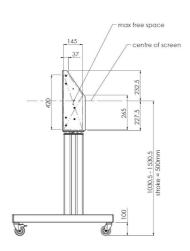

### **Features**

Minimum length: 1030 mm

Maximum length: 1530 mm (centre screen)

**Weight:** 40.00 kg **Colour:** Black

Maximum load: 120 kg

Screen position: Landscape, Portrait

Inch range: max. 86 inch

Mobile / fixed: Mobile

Height adjustment: Electrical 500 mm, speed up to 20 mm/s

**Bracket/interface:** Included **Type bracket/interface:** VESA

Range bracket/interface: Max. 800x600

Other information: 052.7288 expansion set for lift bracket