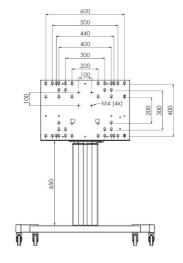

Height adjustment: Electrical 500 mm, speed up to 20 mm/s

**Bracket/interface:** Included **Type bracket/interface:** VESA

Range bracket/interface: Max. 800x600

Other information: 052.7288 expansion set for lift bracket