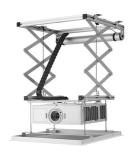

#### **Key benefits**

- · Cable management
- Easy to install
- Theft prevention
- TÜV certified

The PPL 2100 projector lift system is the perfect solution for the integration of a large and heavy projector into a ceiling where an aesthetical solution is required. Not only is the projector neatly hidden, it is also theft delaying. The lifts runs silently and offers two adjustable positions: top and show.

This lift has been developed to be installed inside a false ceiling where very few space is available. Inside the false ceiling only a minimum height of 15,5 cm is required to install lift and projector. The motor allows a drop of 81,5 cm.

The maximum weight capacity of the projector lift is 30 kg.

The PPL 2100 is supplied with extendable side brackets in order to position the ceiling tile exactly in the ceiling tile grid. The lift is equipped with two safety screws that prevent the lift to extent further to the preset end stop.