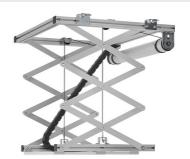

#### **Key benefits**

- · Cable management
- Easy to install
- Theft prevention
- TÜV certified

The PPL 2100 projector lift system is the perfect solution for the integration of a large and heavy projector into a ceiling where an aesthetical solution is required. Not only is the projector neatly hidden, it is also theft delaying. The lifts runs silently and offers two adjustable positions: top and show.

This lift has been developed to be installed inside a false ceiling where very few space is available. Inside the false ceiling only a minimum height of 15,5 cm is required to install lift and projector. The motor allows a drop of 81,5 cm.