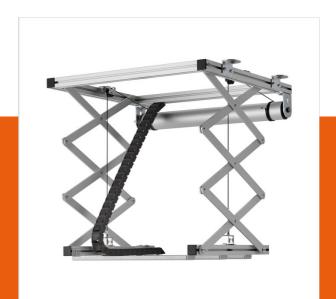

#### **Key benefits**

- · Cable management
- Easy to install
- Theft prevention
- TÜV certified

The PPL 2100 projector lift system is the perfect solution for the integration of a large and heavy projector into a ceiling where an aesthetical solution is required. Not only is the projector neatly hidden, it is also theft delaying. The lifts runs silently and offers two adjustable positions: top and show.

This lift has been developed to be installed inside a false ceiling where very few space is available. Inside the false ceiling only a minimum height of 15,5 cm is required to install lift and projector. The motor allows a drop of 81,5 cm.

The maximum weight capacity of the projector lift is 30 kg.

The PPL 2100 is supplied with extendable side brackets in order to position the ceiling tile exactly in the ceiling tile grid. The lift is equipped with two safety screws that prevent the lift to extent further to the preset end stop.