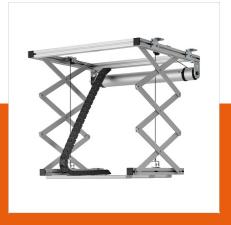

#### **Key benefits**

- · Cable management
- Easy to install
- Theft prevention
- TÜV certified

The PPL 2100 projector lift system is the perfect solution for the integration of a large and heavy projector into a ceiling where an aesthetical solution is required. Not only is the projector neatly hidden, it is also theft delaying. The lifts runs silently and offers two adjustable positions: top and show.

This lift has been developed to be installed inside a false ceiling where very few space is available. Inside the false ceiling only a minimum height of 15,5 cm is required to install lift and projector. The motor allows a drop of 81,5 cm.

The maximum weight capacity of the projector lift is 30 kg.

The PPL 2100 is supplied with extendable side brackets in order to position the ceiling tile exactly in the ceiling tile grid. The lift is equipped with two safety screws that prevent the lift to extent further to the preset end stop.