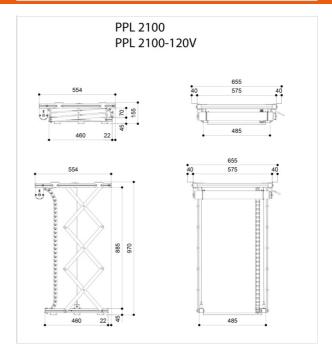

### **Technical specifications and dimensions**

Average power consumption 184

(W)

Voltage (V) 220-230 V, 50

Hz

Min. distance to ceiling (mm) n/a 970 Max. distance to ceiling (mm)

155

Length of projector lift (mm) 554 Width of projector lift (mm) 575