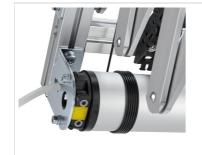

The maximum weight capacity of the projector lift is 30 kg.

The PPL 2100 is supplied with extendable side brackets in order to position the ceiling tile exactly in the ceiling tile grid. The lift is equipped with two safety screws that prevent the lift to extent further to the preset end stop.