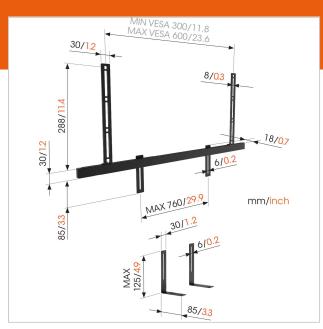

### Adaptable to any type of sound bar solution

The SOUND 3550 is easily customizable for multiple sizes and sound bar shapes such as Sonos Beam, Sonos Playbar and Bose (Sound Touch). On top, this universal sound bar mount is made and finished with premium black steel and aluminium for a durable finish. Ideal for light and heavy sound bar solutions. The SOUND 3550, is a sound bar mount that can handle any sound bar with a weight of up to 6,5 kg (14,3 lbs). It offers a solution for both light and heavy sound bar solutions. It supports all the major brands such as Sonos, Bose, Samsung, LG, Heos, Panasonic, JBL, Harmon and Kardon and Yamaha as well as other subbrands.

# **Specifications**

Product type number SOUND 3550
Article number (SKU) 8153550
Colour Black

EAN single box 8712285343582

Guarantee 5 years
Max. weight load (kg) 6.5

Speaker brand Universal

Speaker models Bose SoundTouch 300/700