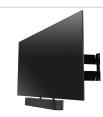

### Attach your soundbar to your Vogel's full turn wall mount for the most ideal viewing and listening experience. A universal sound bar mounting solution for every major audio brand

SOUND 3550 is exactly what you need to watch TV from every angle without compromising sound quality. Combine this sound bar mount with our Vogel's full turn TV wall mount.

### Adaptable to any type of sound bar solution

The SOUND 3550 is easily customizable for multiple sizes and sound bar shapes such as Sonos Beam, Sonos Playbar and Bose (Sound Touch). On top, this universal sound bar mount is made and finished with premium black steel and aluminium for a durable finish. Ideal for light and heavy sound bar solutions. The SOUND 3550, is a sound bar mount that can handle any sound bar with a weight of up to 6,5 kg (14,3 lbs). It offers a solution for both light and heavy sound bar solutions. It supports all the major brands such as Sonos, Bose, Samsung, LG, Heos, Panasonic, JBL, Harmon and Kardon and Yamaha as well as other subbrands.