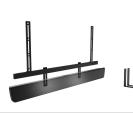

### Adaptable to any type of sound bar solution

The SOUND 3550 is easily customizable for multiple sizes and sound bar shapes such as Sonos Beam, Sonos Playbar and Bose (Sound Touch). On top, this universal sound bar mount is made and finished with premium black steel and aluminium for a durable finish. Ideal for light and heavy sound bar solutions. The SOUND 3550, is a sound bar mount that can handle any sound bar with a weight of up to 6,5 kg (14,3 lbs). It offers a solution for both light and heavy sound bar solutions. It supports all the major brands such as Sonos, Bose, Samsung, LG, Heos, Panasonic, JBL, Harmon and Kardon and Yamaha as well as other subbrands.

No

Sonos Beam Sonos PLAYBAR Universal

Spirit level included

What's in the box • Allen key

• Mounting instructions

• TV mounting kit

• Cable clips