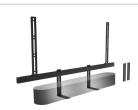

### Adaptable to any type of sound bar solution

The SOUND 3550 is easily customizable for multiple sizes and sound bar shapes such as Sonos Beam, Sonos Playbar and Bose (Sound Touch). On top, this universal sound bar mount is made and finished with premium black steel and aluminium for a durable finish. Ideal for light and heavy sound bar solutions. The SOUND 3550, is a sound bar mount that can handle any sound bar with a weight of up to 6,5 kg (14,3 lbs). It offers a solution for both light and heavy sound bar solutions. It supports all the major brands such as Sonos, Bose, Samsung, LG, Heos, Panasonic, JBL, Harmon and Kardon and Yamaha as well as other subbrands.

No

Sonos Beam Sonos PLAYBAR Universal

Spirit level included

What's in the box • Allen key

• Mounting instructions

• TV mounting kit

• Cable clips