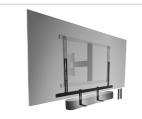

### Attach your soundbar to your Vogel's full turn wall mount for the most ideal viewing and listening experience. A universal sound bar mounting solution for every major audio brand

SOUND 3550 is exactly what you need to watch TV from every angle without compromising sound quality. Combine this sound bar mount with our Vogel's full turn TV wall mount.

### Adaptable to any type of sound bar solution

The SOUND 3550 is easily customizable for multiple sizes and sound bar shapes such as Sonos Beam, Sonos Playbar and Bose (Sound Touch). On top, this universal sound bar mount is made and finished with premium black steel and aluminium for a durable finish. Ideal for light and heavy sound bar solutions. The SOUND 3550, is a sound bar mount that can handle any sound bar with a weight of up to 6,5 kg (14,3 lbs). It offers a solution for both light and heavy sound bar solutions. It supports all the major brands such as Sonos, Bose, Samsung, LG, Heos, Panasonic, JBL, Harmon and Kardon and Yamaha as well as other subbrands.