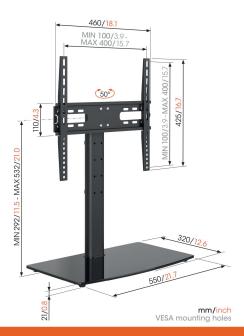

## **Specifications**

| Article number (SKU)          |      | 8573085       |
|-------------------------------|------|---------------|
| Colour                        |      | Black         |
| EAN single box                |      | 8712285361906 |
| Product size                  |      | М             |
| Height                        |      | 577           |
| Width                         |      | 460           |
| Depth                         |      | 320           |
| TÜV certified                 |      | Yes           |
| Guarantee                     |      | 2 years       |
| Min. screen size (inch)       |      | 32            |
| Max. screen size (inch)       |      | 65            |
| Max. weight load (kg/Lbs)     |      | 25 / 55.12    |
| Max. bolt size                |      | M8            |
| Cable management              |      | Cable clips   |
| Certifications                |      | TÜ∨           |
| Max. horizontal hole pattern  | (mm) | 400           |
| Max. vertical hole pattern (n | nm)  | 400           |
| Min. horizontal hole pattern  | (mm) | 100           |
| Min. vertical hole pattern (m | nm)  | 100           |
| Number of pivot points        |      | 1             |
| Service position              |      | No            |