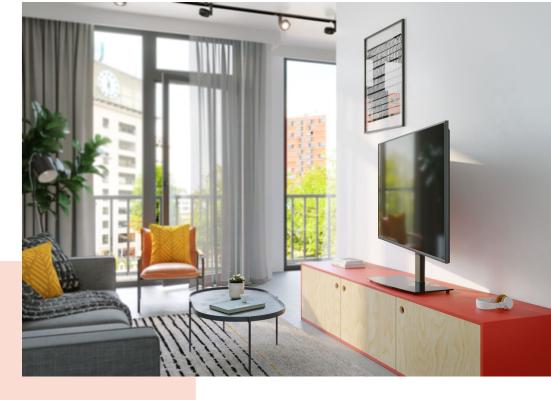

## MS 3085 / Tabletop TV stand

## For TVs from 32 up to 65 inch (165 cm)

Mounting your TV where you want without drilling? That, too, is possible! The MS 3085 is a sturdy TV floor stand for on a cabinet or other furniture. You can set up a TV between 32 and 65 inches weighing up to 25 kg in no time.