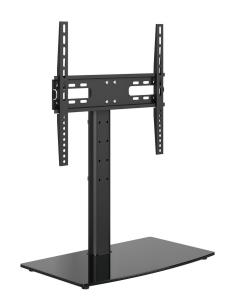

## MS 3085 / Tabletop TV stand

## For TVs from 32 up to 65 inch (165 cm)

Mounting your TV where you want without drilling? That, too, is possible! The MS 3085 is a sturdy TV floor stand for on a cabinet or other furniture. You can set up a TV between 32 and 65 inches weighing up to 25 kg in no time.