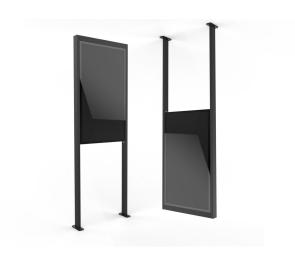

## PFFC 4655 Mount for Samsung OMN-D

The dual-sided Samsung OMN-D display is an innovative product which deserves an elegant and smart mounting solution. The PFFC 4655 is engineered in such a way it can be used as a ceiling mount, floor mount and if you combine two it is also a floor to ceiling mount. The Samsung mount is easy to install and features clean integrated cable management. Vogel's designed the mount in such a way it compliments the unique Samsung OMN-D display perfectly.