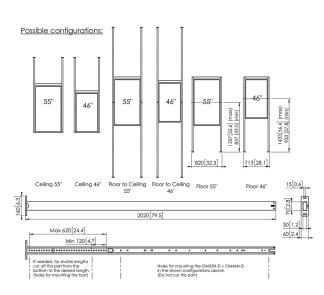

## PFFC 4655 Mount for Samsung OMN-D

The dual-sided Samsung OMN-D display is an innovative product which deserves an elegant and smart mounting solution. The PFFC 4655 is engineered in such a way it can be used as a ceiling mount, floor mount and if you combine two it is also a floor to ceiling mount. The Samsung mount is easy to install and features clean integrated cable management. Vogel's designed the mount in such a way it compliments the unique Samsung OMN-D display perfectly.

## **Specifications**

Article number (SKU) 7346550
Colour Black

EAN single box 8712285345289

 Height
 2020

 Depth
 160

 Guarantee
 5 years

 Max. bolt size
 M8

 Max. screen size (inch)
 55

 Min. screen size (inch)
 46

VOGEL'S HOLDING BV (©)

All rights reserved.
Subject to printing errors, technical and price amendments.

Date: 2023-01-29