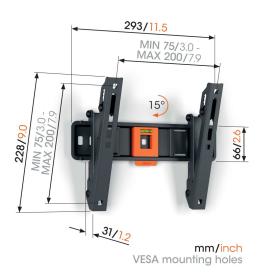

# **Specifications**

Article number (SKU) 1812130
Colour Black

EAN single box 8712285348440

Product size S
Height 228
Width 293
Depth 31
TÜV certified Yes

Tilt Up to 15°

Guarantee 5 years

Min. screen size (inch) 19

Max. screen size (inch) 43

Max. weight load (kg) 15

Min. hole pattern 75mm x 75mm x 75mm x 200mm x 200mm x 200mm

Max. bolt size M8 Max. height of interface (mm) 228 Max. width of interface (mm) 293 Max. horizontal hole pattern (mm) 200 Max. vertical hole pattern (mm) 200 Min. distance to the wall (mm) 31 Spirit level included Yes Universal or fixed hole pattern Universal