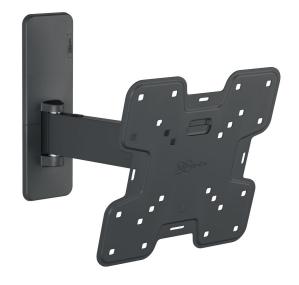

## TVM 1223 Full-Motion TV Wall Mount

#### Full-motion TV wall mount for TVs from 19 to 43 inches

With this QUICK Full-Motion TV wall mount, you can enjoy your TV to the max. You can turn the wall mount up to 120° and tilt it up to 15°. Installation is extremely easy and done in no time. You can mount your TV firmly and safely on the wall in less than 30 minutes. The TV wall mount is suitable for TVs from 19 to 43 inches and weighing up to 15 kg.