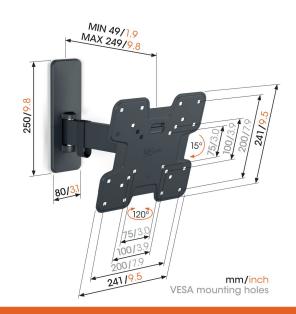

# **Specifications**

Article number (SKU) 1812230
Colour Black

EAN single box 8712285348600

Product size S
Height 241
Width 241
TÜV certified Yes

Tilt up to 15°
Turn Up to 120°
Guarantee 5 years
Min. screen size (inch) 19
Max. screen size (inch) 43
Max. weight load (kg) 15
Max. bolt size M8

Max. height of interface (mm)

Max. width of interface (mm)

241

Cable management Cable strap

Max. distance to the wall (mm) 249 Max. horizontal hole pattern (mm) 200 Max. vertical hole pattern (mm) 200 Min. distance to the wall (mm) 49 Min. horizontal hole pattern (mm) 75 Min. vertical hole pattern (mm) 75 Number of pivot points 2 Spirit level included Yes Universal or fixed hole pattern **Fixed** 