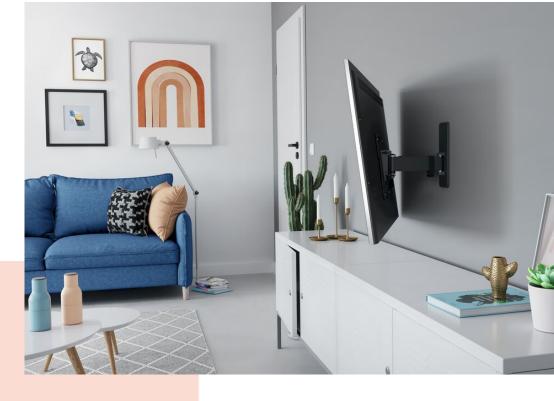

#### Full-motion TV wall mount for TVs from 19 to 43 inches

With this QUICK Full-Motion TV wall mount, you can enjoy your TV to the max. You can turn the wall mount up to 120° and tilt it up to 15°. Installation is extremely easy and done in no time. You can mount your TV firmly and safely on the wall in less than 30 minutes. The TV wall mount is suitable for TVs from 19 to 43 inches and weighing up to 15 kg.

#### **Key Benefits**

- Smoothly turn your TV up to 120°
- Secure tilting up to 15°
- Easy to level, even after installation
- Cable strap included
- Free spirit level included