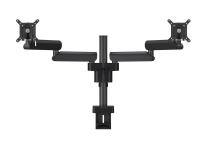

## **Key Benefits**

- Height Adjustable
- Suitable for one, two or a whole series of monitors
- Easy install
- Flexible modular system
- TÜV certified / 10-year guarantee

The ergonomic monitor arm for every workplace The MOMO 2237 is a monitor arm specially designed for two heightadjustable monitors. The monitor arm is suitable for monitors up to 34 inches and weighing up to 20 kg.

## **Specifications**

Min. screen size (inch) 10 34 Max. screen size (inch) Universal or fixed hole pattern **Fixed** Max. height of interface (mm) 115 Max. width of interface (mm) 115 Max. display width (mm) 925 20 Max. weight load (kg) 44.09 Max. weight load (Lbs) 550 Max. center display Max. thickness desk 66 Turn