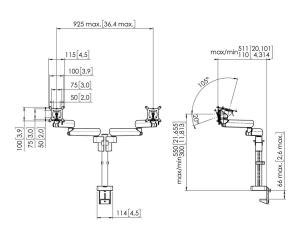

## **Specifications**

Min. screen size (inch) 10 34 Max. screen size (inch) Universal or fixed hole pattern **Fixed** Max. height of interface (mm) 115 Max. width of interface (mm) 115 Max. display width (mm) 925 20 Max. weight load (kg) 44.09 Max. weight load (Lbs) 550 Max. center display Max. thickness desk 66 Turn

Turn Up to 180° Number of pivot points 3

Rotate Up to 180°

Tilt Tilt -20°/+55°

Height adjustment Manual operated

Adjustable depth Yes
Adjustable height Yes

Mounting Possibilities On and through desk

 Article number (SKU)
 7122370