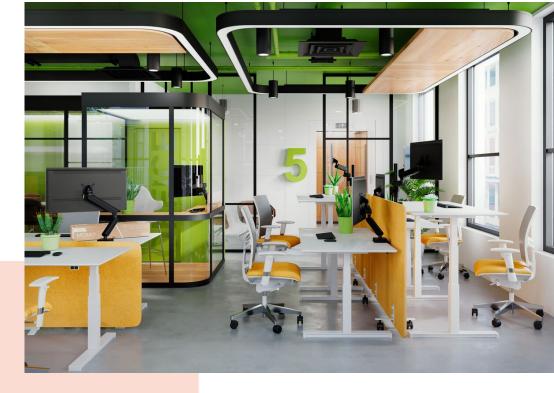

## **Key Benefits**

- Height Adjustable
- Suitable for one, two or a whole series of monitors
- Easy install
- Flexible modular system
- TÜV certified / 10-year guarantee

The ergonomic monitor arm for every workplace The MOMO 2237 is a monitor arm specially designed for two heightadjustable monitors. The monitor arm is suitable for monitors up to 34 inches and weighing up to 20 kg.