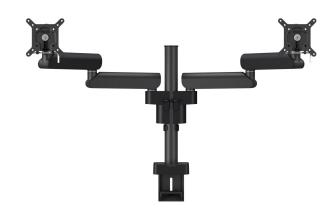

## **Key Benefits**

- Height Adjustable
- Suitable for one, two or a whole series of monitors
- Easy install
- Flexible modular system
- TÜV certified / 10-year guarantee

The ergonomic monitor arm for every workplace The MOMO 2237 is a monitor arm specially designed for two heightadjustable monitors. The monitor arm is suitable for monitors up to 34 inches and weighing up to 20 kg.

## **Specifications**

Min. screen size (inch) 10 34 Max. screen size (inch) Universal or fixed hole pattern **Fixed** Max. height of interface (mm) 115 Max. width of interface (mm) 115 Max. display width (mm) 925 20 Max. weight load (kg) 44.09 Max. weight load (Lbs) 550 Max. center display Max. thickness desk 66 Turn